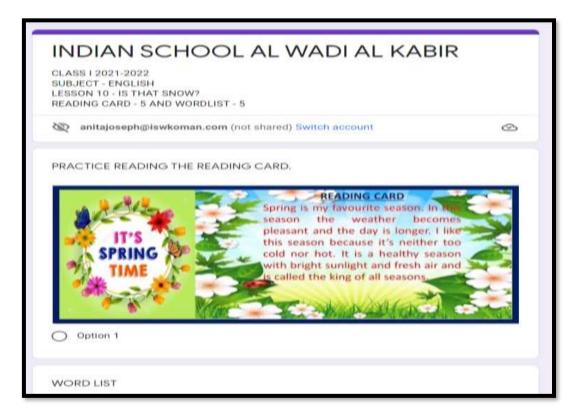

## READING CARD AND WORD LIST https://forms.gle/kWjow8b57dwa81tA8

| WORD LIST - 5<br>SUBJECT ENGLISH |       |           |         |         |  |
|----------------------------------|-------|-----------|---------|---------|--|
| love                             | climb | travel    | flight  | told    |  |
| enjoy                            | ready | angry     | serious | careful |  |
| great                            | going | colourful | strong  | found   |  |